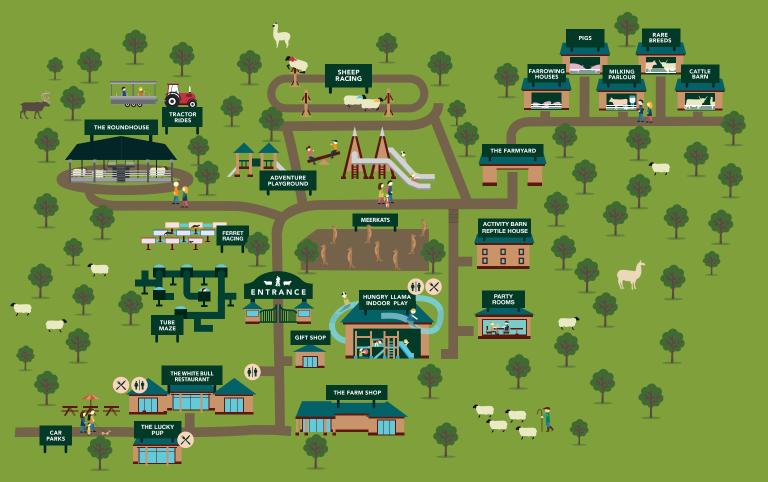

### THE <u>Farm</u>yard

Our barns are all undercover and give visitors a unique insight into modern farming. We carry on every day farming life - including tractor and machinery work - as visitors watch from purpose-built viewing platforms above the animals. Our farmers are always happy to answer questions as they go about their daily duties.

## INDOOR SOFT PLAY

Our spectacular indoor play area, The Hungry Llama is one of the biggest and best in the region. It's a hive of exciting play opportunities with nine dramatic slides designed to entertain the most adventurous children. We serve great food in the 350 seat restaurant where adults can relax while the kids play.

# ADVENTURE <u>Playgro</u>unds

Our huge outdoor play areas are some of the best in the North of England. There's adventure everywhere with fantastic slides and towers for the kids to let off steam.

## FARM SHOP

Our site also boasts a fantastic farm shop which is crammed with our highest quality produce. We run regular in store promotions - including our popular 3 for £10 offer on our great value meat packs.